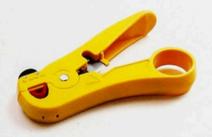

24E3WB1



Foldable 1U 48port Keystone jack panel UTP PN: PGS-06-PPC6U-1U48E4WB1

#### 2. KEYSTONE JACK





Category: C5E, C6, C6A Shielded: UTP, FTP Angle: 90°, 180° Tool Style: Tool less, Tool-free Other Feature:

Component Level

#### 3. COUPLER





Category: C5E, C6, C6A Shielded: UTP, FTP Angle: 90°, 180°, Punch

Down

Other Feature: With

Latch

#### 4. PLUG





Category: C5E, C6, C6A Shielded: UTP, FTP For Round & Flat Cables. Gold Plating. Thickness Guarantee. Meet FCC PART 68 Standard. Compliant



Safety Plug PN: PGS-06-PG-SPLUG

with RoHS & REACH

#### **5. BOOT**







OD Size: 6.4mm Multiple Colours Available

#### 6. BULK



#### 7. PATCH CORD

PN: PGS-05-24113VXXXB01

Pactech 24AWG CAT 6 UTP Patch Cord PVC Blue







#### 8. TOOLING

#### Cable Stripper

• Fit 3.5~9mm



#### Easy-Crimp Tool

- · Crimp & Trim in one time
- Both UTP & STP fit with transparent boot



#### Special Jack Tool

- Particular feature supports efficient facility, saving time and effort
- Designed for a comfortable grip and allows easy and effortless installation
- Optimizes faster and easier termination



### 9. SURFACE MOUNTING BOX



Surface mounting box 1 port



Surface mounting box 2 port with keystone jack

#### 10. FACE PLATE

#### American Style









#### British Style





#### **OUR STORY**

Founded in 1994 in Silicon Valley, JPCPT started by providing custom cables and wire harnesses for computer systems. As the rapid growth and evolution of the Internet, cloud computing, networking, and storage technologies over the last two decades, our business has become the