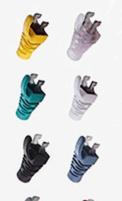

UTP, FTP

Panel Port: 8, 12, 16, 24, 48 Panel Size: 10", 1U, 2U

Angle: 90°, 180°

Shape: Straight, V-Shape Other Features: W/ID Station,

With Support Bar



1U 24port Keystone jack panel STP PN: PGS-06-PPC6S-1U24E3WB1



Foldable 1U 48port Keystone jack panel UTP PN: PGS-06-PPC6U-1U48E4WB1

#### 2. KEYSTONE JACK





Category: C5E, C6, C6A Shielded: UTP, FTP Angle: 90°, 180° Tool Style: Tool less, Tool-free Other Feature:

Component Level

#### 3. COUPLER





Category: C5E, C6, C6A Shielded: UTP, FTP Angle: 90°, 180°, Punch

Down

Other Feature: With

Latch

#### 4. PLUG





Category: C5E, C6, C6A Shielded: UTP, FTP For Round & Flat Cables. Gold Plating. Thickness Guarantee. Meet FCC PART 68 Standard. Compliant



Safety Plug PN: PGS-06-PG-SPLUG

with RoHS & REACH

#### **5. BOOT**







OD Size: 6.4mm Multiple Colours Available

#### 6. BULK



#### 7. PATCH CORD

PN: PGS-05-24113VXXXB01

Pactech 24AWG CAT 6 UTP Patch Cord PVC Blue







#### 8. TOOLING

#### Cable Stripper

• Fit 3.5~9mm



#### Easy-Crimp Tool

- · Crimp & Trim in one time
- Both UTP & STP fit with transparent boot



#### Special Jack Tool

- Particular feature supports efficient facility, saving time and effort
- Designed for a comfortable grip and allows easy and effortless installation
- Optimizes faster and easier termination



### 9. SURFACE MOUNTING BOX



Surface mounting box 1 port



Surface mounting box 2 port with keystone jack

#### 10. FACE PLATE

#### American Style









#### British Style





#### **OUR STORY**

Founded in 1994 in Silicon Valley, JPCPT started by providing cus