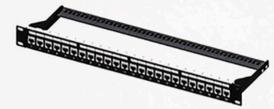

## JPCPT



# SOLUTIONS FOR ETHERNET CABLES & ACCESSORIES

#### **ETHERNET CABLE & ACCESSORIES SOLUTION**

#### 1. PATCH PANEL

Category: C5E, C6, C6A Shielded: UTP, FTP

Panel Port: 8, 12, 16, 24, 48 Panel Size: 10", 1U, 2U

Angle: 90°, 180°

Shape: Straight, V-Shape Other Features: W/ID Station,

With Support Bar



1U 24port Keystone jack panel STP PN: PGS-06-PPC6S-1U24E3WB1



Foldable 1U 48port Keystone jack panel UTP PN: PGS-06-PPC6U-1U48E4WB1

#### 2. KEYSTONE JACK





Category: C5E, C6, C6A Shielded: UTP, FTP Angle: 90°, 180° Tool Style: Tool less, Tool-free Other Feature:

Component Level

#### 3. COUPLER





Category: C5E, C6, C6A Shielded: UTP, FTP Angle: 90°, 180°, Punch

Down

Other Feature: With

Latch

#### 4. PLUG





Category: C5E, C6, C6A Shielded: UTP, FTP For Round & Flat Cables. Gold Plating. Thickness Guarantee. Meet FCC PART 68 Standard. Compliant



Safety Plug PN: PGS-06-PG-SPLUG

with RoHS & REACH

#### **5. BOOT**







OD Size: 6.4mm Multiple Colours Available

#### 6. BULK



#### 7. PATCH CORD

PN: PGS-05-24113VXXXB01

Pactech 24AWG CAT 6 UTP Patch Cord PVC Blue