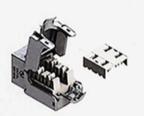

#### 2. KEYSTONE JACK

Category: C5E, C6, C6A Shielded: UTP, FTP Angle: 90°, 180° Tool Style: Tool less, Tool-free Other Feature:

Component Level