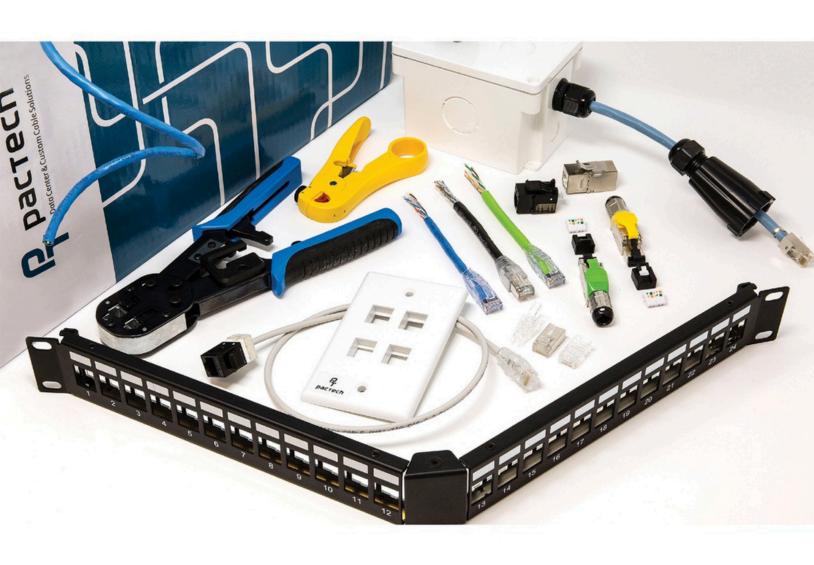

#### 1. PATCH PANEL

Category: C5E, C6, C6A Shielded: UTP, FTP

Panel Port: 8, 12, 16, 24, 48 Panel Size: 10", 1U, 2U

Angle: 90°, 180°

Shape: Straight, V-Shape Other Features: W/ID Station,

With Support Bar

1U 24port Keystone jack panel STP PN: PGS-06-PPC6S-1U24E3WB1