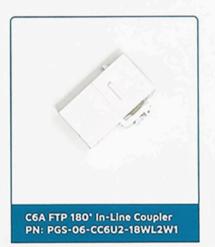

#### 3. COUPLER

Category: C5E, C6, C6A Shielded: UTP, FTP Angle: 90°, 180°, Punch

Down

Other Feature: With

Latch