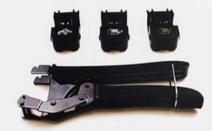

#### 8. TOOLING

#### Cable Stripper

• Fit 3.5~9mm

#### Easy-Crimp Tool

- · Crimp & Trim in one time
- Both UTP & STP fit with transparent boot

#### Special Jack Tool

- Particular feature supports efficient facility, saving time and effort
- Designed for a comfortable grip and allows easy and effortless installation
- Optimizes faster and easier termination