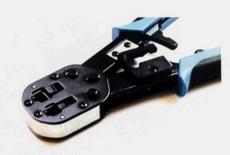

#### Easy-Crimp Tool

- · Crimp & Trim in one time
- Both UTP & STP fit with transparent boot