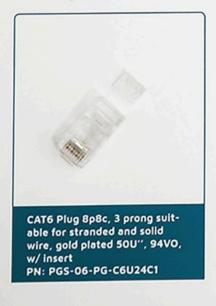

#### 4. PLUG

Category: C5E, C6, C6A Shielded: UTP, FTP For Round & Flat Cables. Gold Plating. Thickness Guarantee. Meet FCC PART 68 Standard. Compliant

Safety Plug PN: PGS-06-PG-SPLUG

with RoHS & REACH