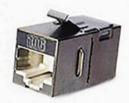

#### 2. KEYSTONE JACK

Category: C5E, C6, C6A Shielded: UTP, FTP Angle: 90°, 180° Tool Style: Tool less, Tool-free Other Feature:

Component Level