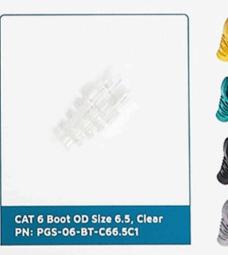

: UTP, FTP

Panel Port: 8, 12, 16, 24, 48 Panel Size: 10", 1U, 2U

Angle: 90°, 180°

Shape: Straight, V-Shape Other Features: W/ID Station,

With Support Bar



1U 24port Keystone jack panel STP PN: PGS-06-PPC6S-1U24E3WB1



Foldable 1U 48port Keystone jack panel UTP PN: PGS-06-PPC6U-1U48E4WB1

#### 2. KEYSTONE JACK





Category: C5E, C6, C6A Shielded: UTP, FTP Angle: 90°, 180° Tool Style: Tool less, Tool-free Other Feature:

Component Level

#### 3. COUPLER





Category: C5E, C6, C6A Shielded: UTP, FTP Angle: 90°, 180°, Punch

Down

Other Feature: With

Latch

#### 4. PLUG





Category: C5E, C6, C6A Shielded: UTP, FTP For Round & Flat Cables. Gold Plating. Thickness Guarantee. Meet FCC PART 68 Standard. Compliant



Safety Plug PN: PGS-06-PG-SPLUG

with RoHS & REACH

#### **5. BOOT**







OD Size: 6.4mm Multiple Colours Available

#### 6. BULK



#### 7. PATCH CORD

PN: PGS-05-24113VXXXB01

Pactech 24AWG CAT 6 UTP Patch Cord PVC Blue







#### 8. TOOLING

#### Cable Stripper

• Fit 3.5~9mm



#### Easy-Crimp Tool

- · Crimp & Trim in one time
- Both UTP & STP fit with transparent boot



#### Special Jack Tool

- Particular feature supports efficient facility, saving time and effort
- Designed for a comfortable grip and allows easy and effortless installation
- Optimizes faster and easier termination



### 9. SURFACE MOUNTING BOX



Surface mounting box 1 port



Surface mounting box 2 port with keystone jack

#### 10. FACE PLATE

#### American Style









#### British Style





#### **OUR STORY**

Founded in 1994 in Silicon Valley, JPCPT started by providing c