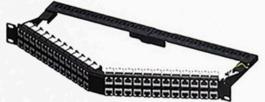

#### 2. KEYSTONE JACK

Category: C5E, C6, C6A Shielded: UTP, FTP Angle: 90°, 180° Tool Style: Tool less, Tool-free Other Feature:

Component Level