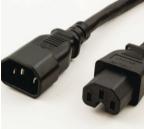

### IEC60320 C14 to C13 14/16/18AWG SJT

# IEC60320 C14 to C13 IEC60320 C14 to C15 14/16/18AWG SJT Color 14/16AWG SJT