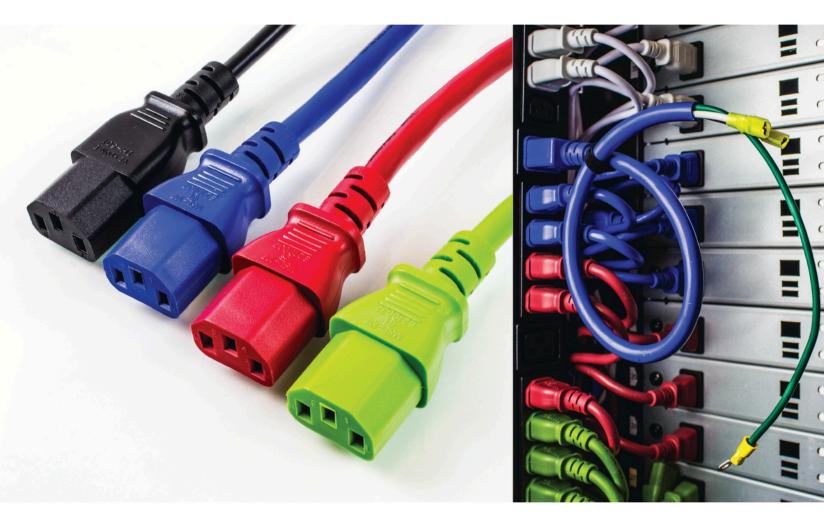

# POWER CORDS & PDU HARNESS ASSEMBLY

# POWER CORDS for PDU of Data Center

JPCPT offers an extensive portfolio of power cords designed for servers, storage devices, and switches in data center environment. We have various types, lengths and colors in stock.

- Step lengths available
- Angled connectors
- Multiple Colors (Black, Red, Blue, White, Green., etc.)
- Labeling service to simplify cable installation
- UL Listed and RoHS Compliant

# PDU HARNESS ASSEMBLY

With over 20 years of experience in designing and building PDU power cable assemblies, our cable services include:

- Total Turnkey Manufacturing Capability
- 100% Quality Inspection and Testing
- Customized Designs to customer specific needs
- Proprietary pinout design & assembly
- Cable alteration and repair services