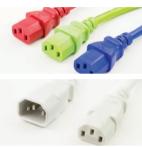

### IEC60320 C14 to C13 14/16/18AWG SJT

# IEC60320 C14 to C13 IEC60320 C14 to C15 14/16/18AWG SJT Color 14/16AWG SJT

# IEC60320 C14 to C15 14/16AWG SJT Color