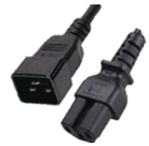

# IEC60320 C14 to C19 14/16AWG SJT

IEC60320 C14 to C19 14AWG SJT Color IEC60320 C14 to C21 14AWG SJT