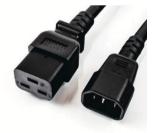

# IEC60320 C14 to C19 14/16AWG SJT

IEC60320 C14 to C19 14AWG SJT Color IEC60320 C14 to C21 14AWG SJT

### IEC60320 C20 to C15 12/14AWG SJT

IEC60320 C20 to C15 IEC60320 C20 to C19 16AWG SJT Blue & Red12/14AWG SJT