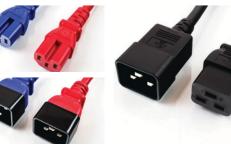

# IEC60320 C14 to C13 IEC60320 C14 to C15 14/16/18AWG SJT Color 14/16AWG SJT

# IEC60320 C14 to C15 14/16AWG SJT Color