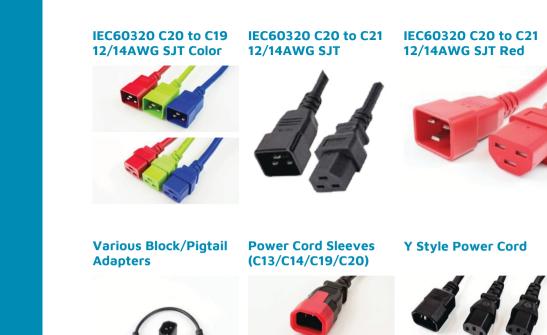

# POWER CORDS for PDU of Data Center

JPCPT offers an extensive portfolio of power cords designed for servers, storage devices, and switches in data center environment. We have various types, lengths and colors in stock.

- Step lengths available
- Angled connectors
- Multiple Colors (Black, Red, Blue, White, Green., etc.)
- Labeling service to simplify cable installation
- UL Listed and RoHS Compliant