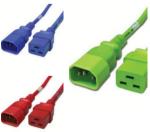

### IEC60320 C20 to C15 12/14AWG SJT

IEC60320 C20 to C15 IEC60320 C20 to C19 16AWG SJT Blue & Red12/14AWG SJT