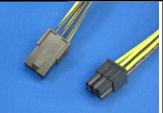

PCIE-66MF-06 PCIE-66MF-12

PCIE-66FF-XX PCI-E 6 pin Female to PCI-E 6-pin Female

PCIE-66FF-06 PCIE-66FF-12

PCIE-86FM-XX PCI-E 8-pin Female to PCI-E 6-pin Male

PCIE-86FM-06 PCIE-86FM-12

PCIE-84FM-06 PCIE-84FM-12