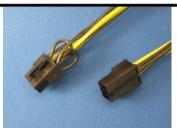

PCIE-66MF-06 PCIE-66MF-12

PCIE-66FF-XX PCI-E 6 pin Female to PCI-E 6-pin Female

PCIE-66FF-06 PCIE-66FF-12

PCIE-86FM-XX PCI-E 8-pin Female to PCI-E 6-pin Male

PCIE-86FM-06 PCIE-86FM-12

PCIE-84FM-06 PCIE-84FM-12

PCIE-88FF-XX PCI-E 8-pin Female to PCI-E 8-pin Female

PCIE-88FF-06 PCIE-88FF-12

PCIE-86MF-XX PCI-E 8-pin Male to PCI-E 6-pin Female

PCIE-86MF-06 PCIE-86MF-12

PCIE-644FMM-XX PCI-E 6-pin Male to Dual Molex 4-pin Male