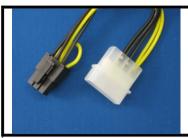

PCIE-64FM-XX PCI-E 6-pin Female to Molex 4-pin Male

PCIE-64FM-06 PCIE-64FM-12

XX = length \*6 inch \*\*12 inch

www.jpc-pt.com sales@jpc-pt.com Phone: (408) 526-9363 Fax: (408) 526-1233

PCIE-66MF-XX PCI-E 6 pin Male to PCI-E 6-pin Female