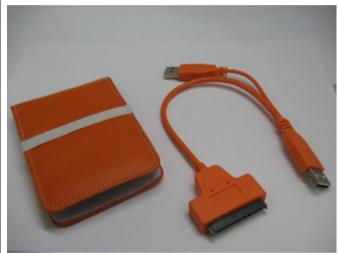

# Introducing JPCPT Colored USB 2.0 to SATA 7+15P 2.5" HDD Cable Series (PC-US2SATA-C-12)

## Features:

**High Performance** Powered by USB, no external power supply needed, support SATA speed up to 7200rpm.

**Applications**: USB interface provides smooth and reliable data transmission. Just simply plug and play, use directly. Cable lengths 12ft available.

Advantages: Come with genuine leather case, perfectly keep your 2.5" HDD away from scratches.

# PC-US2SATA-B-12



Blue USB 2.0 to SATA 7+15P 2.5" HDD

# PC-US2SATA-O-12



Orange USB 2.0 to SATA 7+15P 2.5" HDD

## PC-US2SATA-W-12



White USB 2.0 to SATA 7+15P 2.5" HDD

## PC-US2SATA-Y-12



Yellow USB 2.0 to SATA 7+15P 2.5" HDD