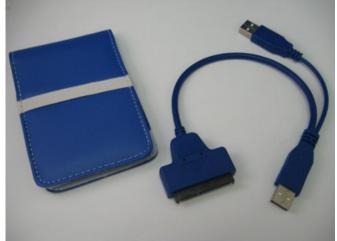

# Introducing JPCPT Colored USB 2.0 to SATA 7+15P 2.5" HDD Cable Series (PC-US2SATA-C-12)

## Features:

**High Performance** Powered by USB, no external power supply needed, support SATA speed up to 7200rpm.

**Applications**: USB interface provides smooth and reliable data transmission. Just simply plug and play, use directly. Cable lengths 12ft available.

Advantages: Come with genuine leather case, perfectly keep your 2.5" HDD away from scratches.

# PC-US2SATA-B-12



Blue USB 2.0 to SATA 7+15P 2.5" HDD

# PC-US2SATA-O-12



Orange USB 2.0 to SATA 7+15P 2.5" HDD

## PC-US2SATA-W-12



White USB 2.0 to SATA 7+15P 2.5" HDD

## PC-US2SATA-Y-12



Yellow USB 2.0 to SATA 7+15P 2.5" HDD