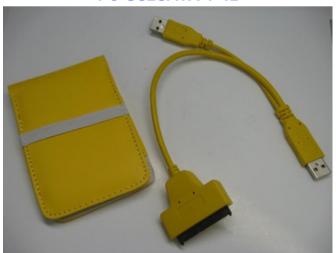

# Introducing JPCPT Colored USB 2.0 to SATA 7+15P 2.5" HDD Cable Series (PC-US2SATA-C-12)

## Features:

**High Performance** Powered by USB, no external power supply needed, support SATA speed up to 7200rpm.

**Applications**: USB interface provides smooth and reliable data transmission. Just simply plug and play, use directly. Cable lengths 12ft available.

Advantages: Come with genuine leather case, perfectly keep your 2.5" HDD away from scratches.

# PC-US2SATA-B-12



Blue USB 2.0 to SATA 7+15P 2.5" HDD

# PC-US2SATA-O-12



Orange USB 2.0 to SATA 7+15P 2.5" HDD

## PC-US2SATA-W-12



White USB 2.0 to SATA 7+15P 2.5" HDD

## PC-US2SATA-Y-12



Yellow USB 2.0 to SATA 7+15P 2.5" HDD