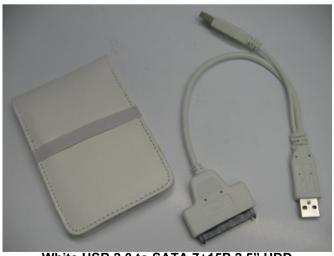

# Introducing JPCPT Colored USB 2.0 to SATA 7+15P 2.5" HDD Cable Series (PC-US2SATA-C-12)

## Features:

**High Performance** Powered by USB, no external power supply needed, support SATA speed up to 7200rpm.

**Applications**: USB interface provides smooth and reliable data transmission. Just simply plug and play, use directly. Cable lengths 12ft available.

Advantages: Come with genuine leather case, perfectly keep your 2.5" HDD away from scratches.

# PC-US2SATA-B-12



Blue USB 2.0 to SATA 7+15P 2.5" HDD

# PC-US2SATA-O-12



Orange USB 2.0 to SATA 7+15P 2.5" HDD

## PC-US2SATA-W-12



White USB 2.0 to SATA 7+15P 2.5" HDD

## PC-US2SATA-Y-12



Yellow USB 2.0 to SATA 7+15P 2.5" HDD