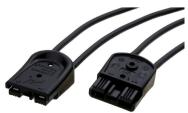

# **Power Cables for Material Handling Solutions**

**Pactech Power Cables with APP connectors** are offered from 25A to 55A at 600 volts that meet safety standards.

**Design Consideration:** High Power with auxiliary contacts for requirements such as temperature sensing, power on/off, signage, etc. High Mating Cycles.