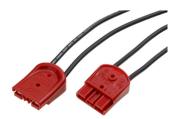

### **Power Cables for Battery Charging Technologies**

**Design Consideration:** E-Bike Application requires Safety, Durability, and Performance – **Pactech Power Cables (PPC) with APP connectors** offer rugged, environmentally sealed, and waterproof high-power solutions

### **Power Cables for E-BIKE Applications**

**Design Consideration for PPC with APP Connectors:** Battery life, high current rating that can be as high as 600 amps

- \*Conventional Charging
- \*Opportunity Charging