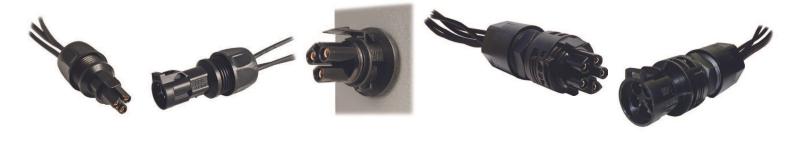

## 3 Pole Mini PL SPEC Pak® / 5 Pole Mini PL SPEC Pak®

# **Power Cables for Material Handling Solutions**

**Pactech Power Cables with APP connectors** are offered from 25A to 55A at 600 volts that meet safety standards.

**Design Consideration:** High Power with auxiliary contacts for requirements such as temperature sensing, power on/off, signage, etc. High Mating Cycles.