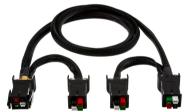

### **Power Cables for Battery Charging Technologies**

**Design Consideration:** E-Bike Application requires Safety, Durability, and Performance – **Pactech Power Cables (PPC) with APP connectors** offer rugged, environmentally sealed, and waterproof high-power solutions

### **Power Cables for E-BIKE Applications**

**Design Consideration for PPC with APP Connectors:** Battery life, high current rating that can be as high as 600 amps

- \*Conventional Charging
- \*Opportunity Charging