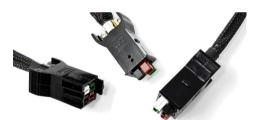

## 3 Pole Mini PL SPEC Pak® / 5 Pole Mini PL SPEC Pak®

# **Power Cables for Material Handling Solutions**

**Pactech Power Cables with APP connectors** are offered from 25A to 55A at 600 volts that meet safety standards.

**Design Consideration:** High Power with auxiliary contacts for requirements such as temperature sensing, power on/off, signage, etc. High Mating Cycles.