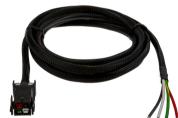

### **Power Cables for Battery Charging Technologies**

**Design Consideration:** E-Bike Application requires Safety, Durability, and Performance – **Pactech Power Cables (PPC) with APP connectors** offer rugged, environmentally sealed, and waterproof high-power solutions

### **Power Cables for E-BIKE Applications**

**Design Consideration for PPC with APP Connectors:** Battery life, high current rating that can be as high as 600 amps

- \*Conventional Charging
- \*Opportunity Charging