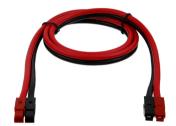

# **Power Cables for Material Handling Solutions**

**Pactech Power Cables with APP connectors** are offered from 25A to 55A at 600 volts that meet safety standards.

**Design Consideration:** High Power with auxiliary contacts for requirements such as temperature sensing, power on/off, signage, etc. High Mating Cycles.