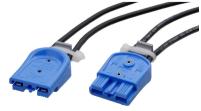

er Cables for E-BIKE Applications**



**Design Consideration for PPC with APP Connectors:** Battery life, high current rating that can be as high as 600 amps

- \*Conventional Charging
- \*Opportunity Charging

## 3 Pole Mini PL SPEC Pak® / 5 Pole Mini PL SPEC Pak®



# **Power Cables for Material Handling Solutions**

**Pactech Power Cables with APP connectors** are offered from 25A to 55A at 600 volts that meet safety standards.

**Design Consideration:** High Power with auxiliary contacts for requirements such as temperature sensing, power on/off, signage, etc. High Mating Cycles.









Battery Chargers

We Do: Powerpole® Cable Assemblies









We Do: Powerpole® Pak Connectors / Assemblies









We Do: SBS®X-75A Cable Assemblies









We Do: SBS® Mini Cable Assemblies