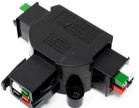

## 3 Pole Mini PL SPEC Pak® / 5 Pole Mini PL SPEC Pak®

# **Power Cables for Material Handling Solutions**

**Pactech Power Cables with APP connectors** are offered from 25A to 55A at 600 volts that meet safety standards.

**Design Consideration:** High Power with auxiliary contacts for requirements such as temperature sensing, power on/off, signage, etc. High Mating Cycles.