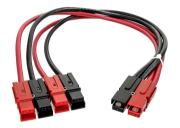

ormance – **Pactech Power Cables (PPC) with APP connectors** offer rugged, environmentally sealed, and waterproof high-power solutions

### **Power Cables for E-BIKE Applications**



**Design Consideration for PPC with APP Connectors:** Battery life, high current rating that can be as high as 600 amps

- \*Conventional Charging
- \*Opportunity Charging

## 3 Pole Mini PL SPEC Pak® / 5 Pole Mini PL SPEC Pak®



# **Power Cables for Material Handling Solutions**

**Pactech Power Cables with APP connectors** are offered from 25A to 55A at 600 volts that meet safety standards.

**Design Consideration:** High Power with auxiliary contacts for requirements such as temperature sensing, power on/off, signage, etc. High Mating Cycles.









Battery Chargers

We Do: Powerpole® Cable Assemblies









We Do: Powerpole® Pak Connectors / Assemblies









We Do: SBS®X-75A Cable Assemblies









We Do: SBS® Mini Cable Assemblies