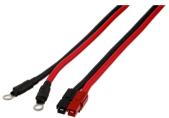

### **Power Cables for E-BIKE Applications**

**Design Consideration for PPC with APP Connectors:** Battery life, high current rating that can be as high as 600 amps

- \*Conventional Charging
- \*Opportunity Charging