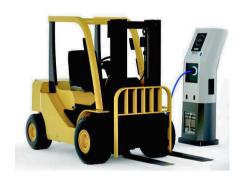

# **Power Cables for Material Handling Solutions**

**Pactech Power Cables with APP connectors** are offered from 25A to 55A at 600 volts that meet safety standards.

**Design Consideration:** High Power with auxiliary contacts for requirements such as temperature sensing, power on/off, signage, etc. High Mating Cycles.